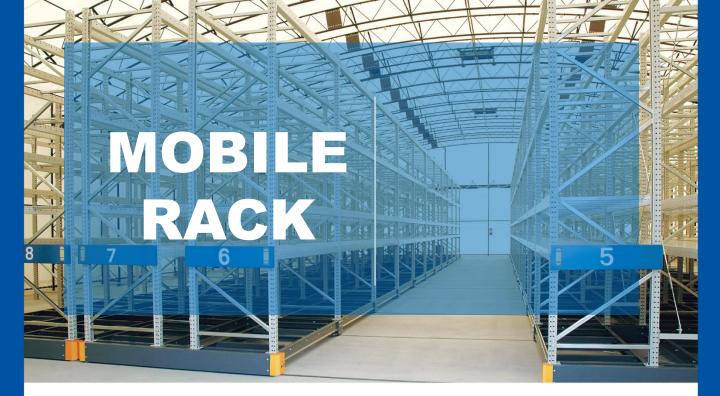

A wide ranging product line-up that is also applicable for special environment such as freezer storage, clean room application. Holding special items such as dangerous and heavy objects, even cylindrical shaped items. IHI offer appropriate logistics solution to meet customers needs.

#### Increase the Storage capacity 2 to 2.5 times.

The racks can be kept in close contact under normal situations and they can be moved to create a passage only when performing tasks to free up the dead space. This enables the storage capacity to increase 2 to 2.5.

#### **Easy and Safety Operation**

Only simple operation is required when moving racks. Equipped with a safety device, it will automatically stop in the event where people or objects touched the rack, thus supporting a safe operation.

# **Deli