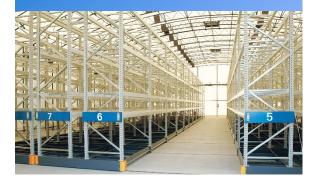

#### Increase the Storage capacity 2 to 2.5 times.

The racks can be kept in close contact under normal situations and they can be moved to create a passage only when performing tasks to free up the dead space. This enables the storage capacity to increase 2 to 2.5.

# Mobile Rack Rack Runner