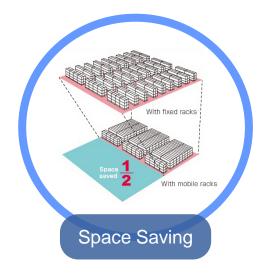

#### Increase the Storage capacity 2 to 2.5 times.

The racks can be kept in close contact under normal situations and they can be moved to create a passage only when performing tasks to free up the dead space. This enables the storage capacity to increase 2 to 2.5.