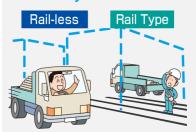

# **Easy Removal**

No rails mean it is easy to remove/change the floor plans. It will also not damage the floor at all - it can be installed in leased warehouses and other existing buildings without concern. This opens up various options for many customers.