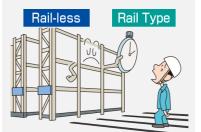

#### **Shorter Construction Period**

Installation takes a short period to complete with little work required in its construction tasks and methods. Customers can plan post-construction schedules without concern.