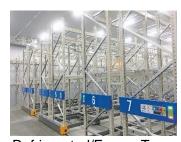

# **Delivery Record in Thailand**

Rack runner and Rail-less rack runner in frozen room

# Mobile Rack Rack Runner

#### Increase the Storage capacity 2 to 2.5 times.

The racks can be kept in close contact under normal situations and they can be moved to create a passage only when performing tasks to free up the dead space. This enables the storage capacity to increase 2 to 2.5.

#### **Easy and Safety Operation**

Only simple operation is required when moving racks. Equipped with a safety device, it will automatically stop in the event where people or objects touched the rack, thus supporting a safe operation.