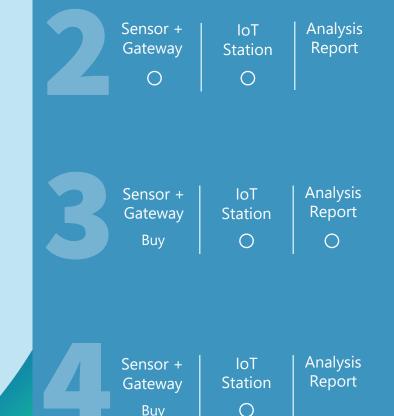

ers at our best to improve efficiency and achieve smooth operation.





#### IHI ASIA PACIFIC (Thailand) Co., Ltd.

No. 6, O-NES Tower, 10th Floor, Soi Sukhumvit 6, Klongtoey, Klongtoey District, Bangkok 10110

Tel: 02-236-3490 Mobile: 080-0637235

https://ihiapt.co.th www.facebook.com/IHIAPT

### IHI VIBRATION MONITORING SERVICE

Advanced IoT Solutions

# VIBRATION MONITORING SERVICE

### WIRELESS DATA TRANSFER



## How the monitoring system work

Once the monitoring parameters are detected via sensors. it could automatically transfer data to IoT Station on cloud and also can trigger alert system via mobile phones and emails.

Access to real-time monitoring information can help to reduce maintenance cost and have your machines operating at their highest efficiency.

### OUR PACKAGES