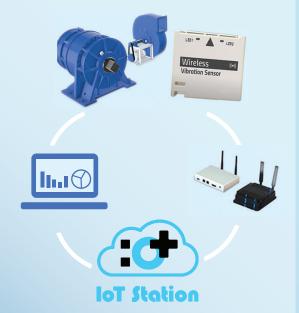

### IHI Vibration Monitoring Service

Vibration data and surface temperature collected from wireless sensors sent to IoT station to show in real time dashboard. Data is automatically generated in graph formats and is easily downloaded to use. Machine deterioration and abnormality can be warned to reduce unforeseen system Interruption.

### WIRELESS DATA TRANSFER

## How the monitoring system work

Once the monitoring parameters are detected via sensors. it could automatically transfer data to IoT Station on cloud and also can trigger alert system via mobile phones and emails.